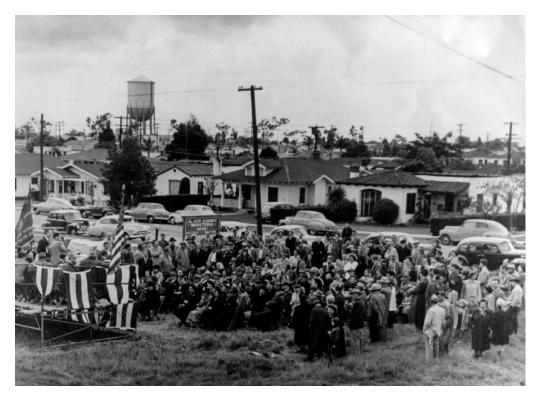

## 7. SLIDE AND PHOTO SCANNING PROJECT

We are in the process of scanning slides and notebooks with photos and notes from the Covington Family and other sources. Stuart Hartley, a professional photographer, has volunteered to help. As a start, he has borrowed the set of color slides of a 1950s Toyland Parade donated by Joe Schloss, paper pages of Dryden District house information compiled by Donald Covington, and a large photo of the groundbreaking for Beth Jacob Synagogue on 30<sup>th</sup> Street in 1950 (see below). The synagogue building has been replaced by an apartment complex and YMCA resource center, but most of the homes across the street and the Water Tower in the background remain.